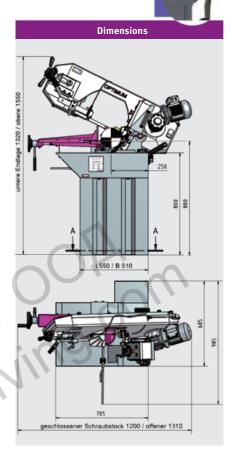

| S 210G                |
|-----------------------|
| 3300210               |
|                       |
|                       |
| 400 V / 3 Ph ~50 Hz   |
| 750 W                 |
| 90 W                  |
|                       |
| manual                |
| continuously variable |
| 40 / 80 m/min         |
| 2 080 x 20 x 0.9 mm   |
| 0° to 45°             |
|                       |
| 1 200 / 1 310 mm      |
| 685 / 985 mm          |
| 1 320 / 1 550 mm      |
| 152 kg                |
|                       |