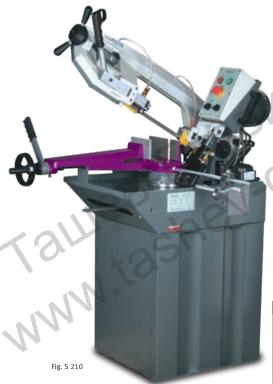

## Metal-cutting band saw with pivoting saw head

and two saw band speeds

## Facts that impress in terms of quality, performance and price

- ► Low-noise running action
- ► Rugged cast design
- Excellent cutting precision thanks to vibration-free action
- ► Two switchable speeds
- ▶ Saw band lowering via hydraulic cylinder continuously adjustable by throttle valve
- ► Microswitch for automatic limit position cut-off
- ▶ Easily legible scale for adjusting the angle
- ► Coolant system
- ► Rugged machine chassis
- ▶ Ball-bearing borne saw band guide
- Quick clamping vice, adjustable via hand wheel. Workpiece is clamped using a handy quick-clamping lever
- ▶ Equipped as a factory standard with bi-metal saw blade
- ► Adjustable material stop for batch work
- ▶ Fully equipped; the user can immediately start productive work after commissioning